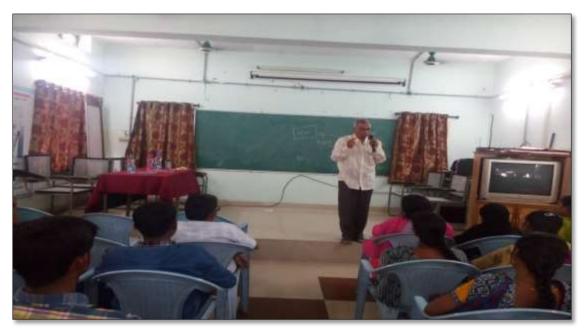

### Activities under MoU in 2017-18 SEMINAR ON HUMAN RESOURCE MANAGEMENT ITS IMPORTANCE 14-08-2017

The department of Public Administration conducted a Seminar on Human Resource Management and its importance on 14-08-2017 in Seminar Hall. The Resource person Prof. M. Vidyasagar Reddy, HoD, Department of Public Administration explained that Education and skill development is essential for Human Resource development.

Professor M. Vidyasagar Reddy ,Hod, Department Of Public Administration & HRM, delivered Lecture In Seminar On" *Human Resource Management Its Importance*" On 14-08-2017

Press Coverage on Seminar published in Eenadu e paper