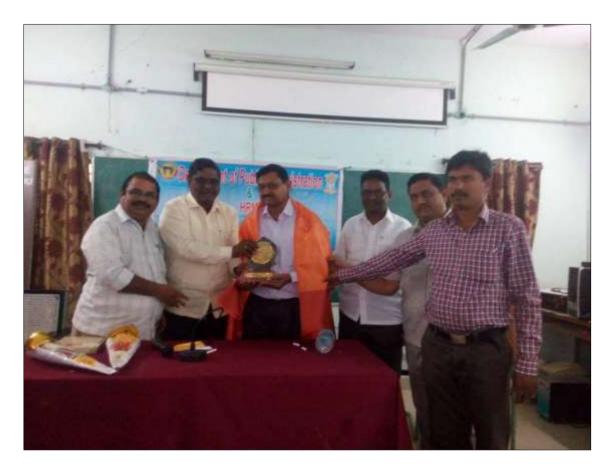

### Activities under MoU in 2017-18 SEMINAR ON HUMAN RESOURCE MANAGEMENT ITS IMPORTANCE 14-08-2017

The department of Public Administration conducted a Seminar on Human Resource Management and its importance on 14-08-2017 in Seminar Hall. The Resource person Prof. M. Vidyasagar Reddy, HoD, Department of Public Administration explained that Education and skill development is essential for Human Resource development.

The Principal K. Satyanarayana explained that Human resource development was required to increase the capabilities, skills, and knowledge of the population. The in charge of the department B. Muralidhar, faculty members and students were present in the seminar.

Professor M. Vidyasagar Reddy ,Hod, Department Of Public Administration & HRM, delivered Lecture In Seminar On" *Human Resource Management Its Importance*" On 14-08-2017

Press Coverage on Seminar published in Eenadu e paper