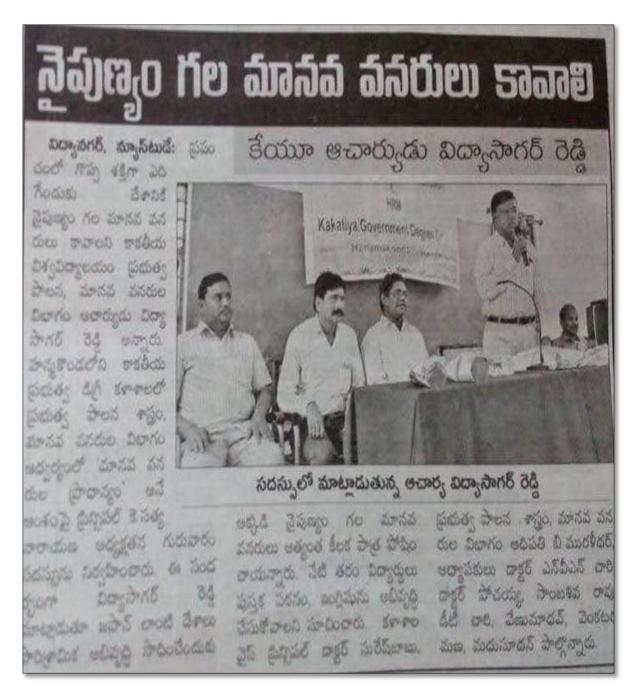

## Activities Under MoU in 2018-2019 SEMINAR ON GLOBALIZATION AND ITS IMPACT ON PUBLIC ADMINISTRATION 17-07-2018

The department of Public Administration organized a Seminar on "Globalization and Its impact on Public administration on 17.07.2018 in the seminar Hall. The Keynote Speaker Professor P. Narasimha Rao, Dean Social sciences, Kakatiya University explained that Globalization made negative impact on Social Sciences as a result most of the students choosing Computers, Business management as their career options. He discussed that all sciences have equal importance and Public administration and good governance is need to build a better society. He urged to students to choose the Public administration as their career option.

The Principal Dr. P. Venkateshwarlu, in charge of the department A. Somanarsaiah, B. Muralidhar, faculty members and students participated in the seminar.

Prof. P Narshima Rao Dean Social Sciences, HoD, Kakatiya University delivered Lecture In Seminar On "*Globalization And Its Impact On Public Administration*" On 17-7-2018

News coverage of the Seminar