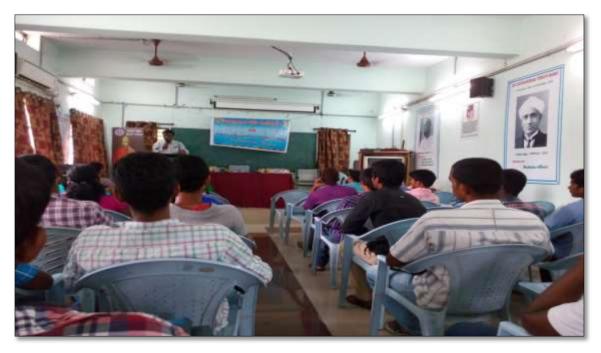

### Activities under MoU in 2017-18 SEMINAR ON HUMAN RESOURCE MANAGEMENT ITS IMPORTANCE 14-08-2017

The department of Public Administration conducted a Seminar on Human Resource Management and its importance on 14-08-2017 in Seminar Hall. The Resource person Prof. M. Vidyasagar Reddy, HoD, Department of Public Administration explained that Education and skill development is essential for Human Resource development.

The Principal K. Satyanarayana explained that Human resource development was required to increase the capabilities, skills, and knowledge of the population. The in charge of the department B. Muralidhar, faculty members and students were present in the seminar.